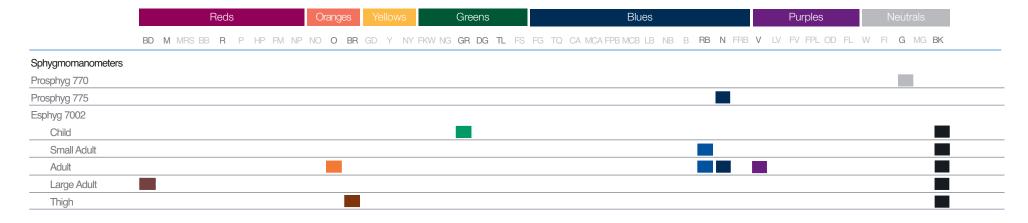

### Available Product Colors Sphygmomanometers

Reds Greens Blues **Purples** BD M MRS BB R P HP FM NP NO O BR GD Y NY FKW NG GR DG TL FS FG TQ CA MCA FPB MCB LB NB B RB N FRB V LV FV FPL OD FL W FI G MG BK Sphymomanometers Diagnostix 700 Infant Child Small Adult Adult Large Adult Thigh Diagnostix 703 Infant Child Small Adult Adult Large Adult Thigh Diagnostix 720 Infant Child Small Adult Adult Large Adult Thigh Prosphyg 760 Infant Child Small Adult Adult

To find products available in a certain color: Find the color you want along the top. The color squares indicate that that color is an option on the product in that row. To find colors available in a certain product: Find the product you want along the left-hand side. The color squares indicate which colors are available in that product.

#### Click on a product name to view more details about that product on our website.

\*Actual product colors may vary. Colors in this chart are used as a representation only.

Large Adult
Thigh

<sup>\*\*</sup>Multi-Color Multi-Cuff Kits follow industry-standardized color coding as follows: Infant-Orange, Child-Green, Small Adult-Royal Blue, Adult-Navy, Large Adult-Burgundy, Thigh-Brown. Not all kits contain each size. Check product details for sizes.