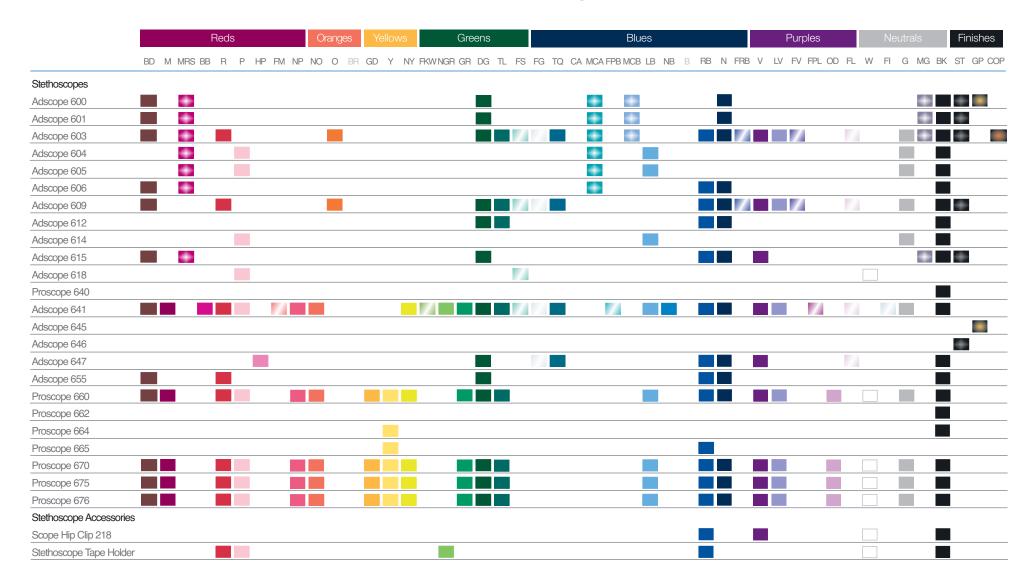

# Available Product Colors Stethoscopes

To find products available in a certain color: Find the color you want along the top. The color squares indicate that that color is an option on the product in that row.

Click on a product name to view more details about that product on our website.

To find colors available in a certain product: Find the product you want along the left-hand side. The color squares indicate which colors are available in that product.

<sup>\*</sup>Actual product colors may vary. Colors in this chart are used as a representation only.