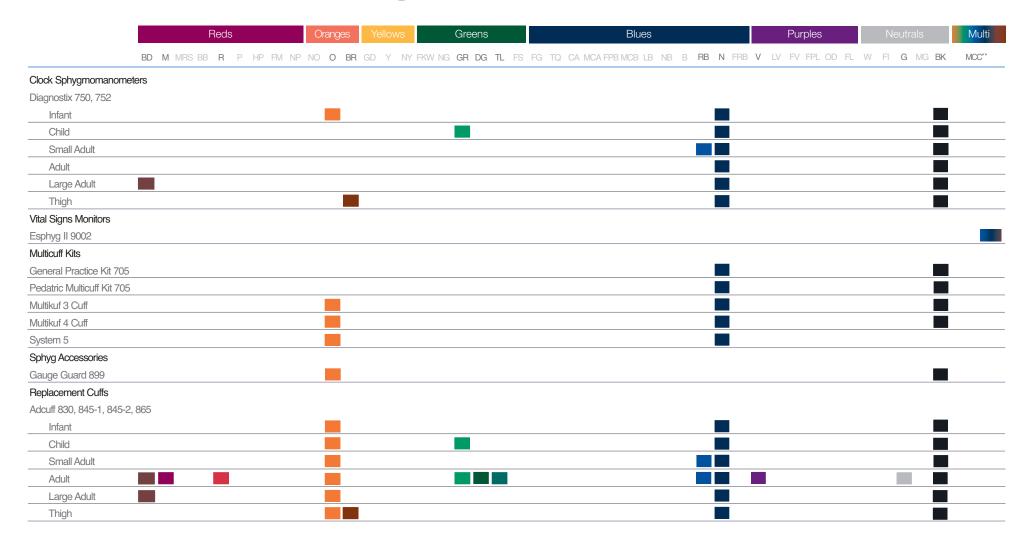

### Available Product Colors Sphygmomanometers

To find products available in a certain color: Find the color you want along the top. The color squares indicate that that color is an option on the product in that row. To find colors available in a certain product: Find the product you want along the left-hand side. The color squares indicate which colors are available in that product.

Click on a product name to view more details about that product on our website.

\*Actual product colors may vary. Colors in this chart are used as a representation only.

\*\*Multi-Color Multi-cuff Kits follow industry-standardized color coding as follows: Infant-Orange, Child-Green, Small Adult-Royal Blue, Adult-Navy, Large Adult-Burgundy, Thigh-Brown. Not all kits contain each size. Check product details for sizes.