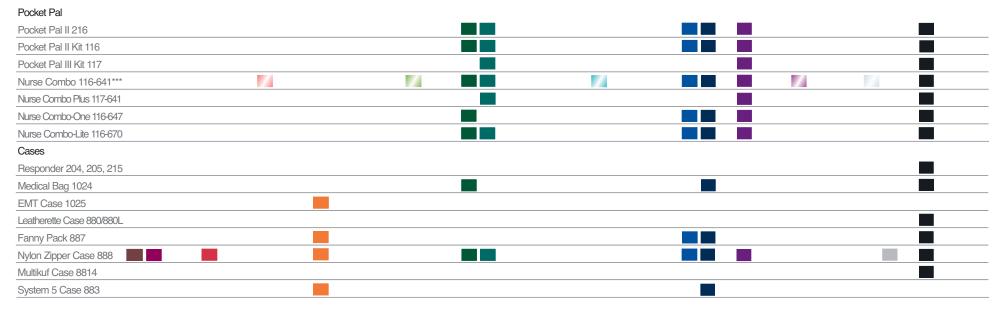

#### Available Product Colors Combos, Kits, and Cases

#### Sphygmomanometer Combos

#### Caseware

To find products available in a certain color: Find the color you want along the top. The color squares indicate that that color is an option on the product in that row. To find colors available in a certain product: Find the product you want along the left-hand side. The color squares indicate which colors are available in that product.

Click on a product name to view more details about that product on our website.

\*Actual product colors may vary. Colors in this chart are used as a representation only.

\*\*\*Nurse Combos with frosted scopes come with white tabs.