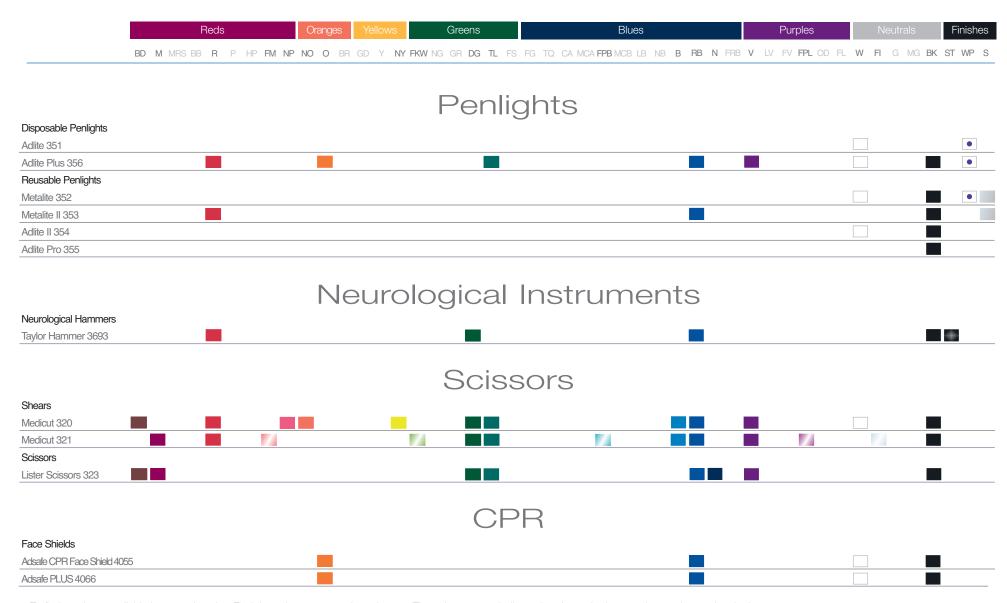

## Available Product Colors Instruments and Accessories

To find products available in a certain color: Find the color you want along the top. The color squares indicate that that color is an option on the product in that row. To find colors available in a certain product: Find the product you want along the left-hand side. The color squares indicate which colors are available in that product.

Click on a product name to view more details about that product on our website.

\*Actual product colors may vary. Colors in this chart are used as a representation only.