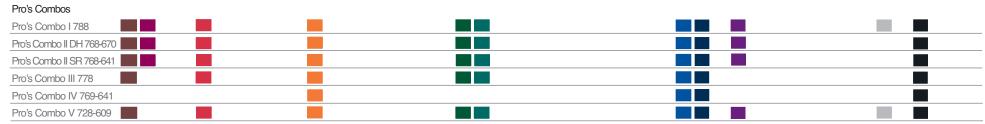

#### Available Product Colors Combos, Kits, and Cases

#### Sphygmomanometer Combos

#### Caseware

To find products available in a certain color: Find the color you want along the top. The color squares indicate that that color is an option on the product in that row. To find colors available in a certain product: Find the product you want along the left-hand side. The color squares indicate which colors are available in that product.

Click on a product name to view more details about that product on our website.

\*Actual product colors may vary. Colors in this chart are used as a representation only.

\*\*\*Nurse Combos with frosted scopes come with white tabs.