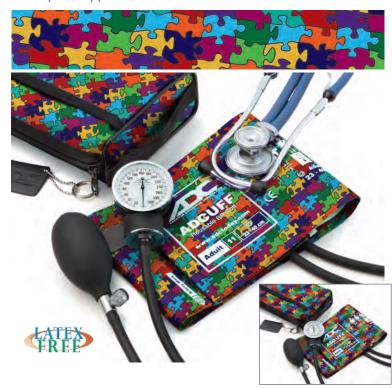

| 845-11ABCA-2   | 845-11APP-2<br>845-10SAPP-2<br>845-9CPP-2       |
| Adcuff Inflation Sys | Adult<br>Small Adult<br>Child  | 865-11APBS     | 865-11AMT                               | 865-11AAD<br>845-10SAAD-1<br>845-9CAD-1         | 865-11ABCA     | 865-11APP<br>865-10SAPP<br>865-9CPP             |

\*Shown in main product image. \*\*\*Shown in inset product image. †The Multicuff Kit comes with one child cuff in Puzzle Pieces, and one small adult cuff in Adimals, and one adult cuff in the Medical Theme.

## CUFFS FOR A CAUSE\*

\*A portion of the sales from the Cuffs for a Cause collection are donated to charities that assist survivors, advocate for research and support treatment for their respective causes.

# Puzzle Pieces

Show your support for Autism awareness and treatment.



# **Breast Cancer Awareness**

Show your support for breast cancer survivors.



# American Standard for 30 years.

# **NOW AVAILABLE IN DESIGNER SERIES** CUFFS.

We're excited to announce the launch of 5 unique designer cuffs for our industry-leading line of aneroid sphygmomanometers. These new designs will be available in select Diagnostix™ and Prosphyg™ sphygs, as well as sold separately. The addition of these print cuffs adds to the hundreds of sphygmomanometer options we already offer.

# What Sets the ADC Sphygmomanometer Apart?





#### ABOUT AMERICAN DIAGNOSTIC CORPORATION

American Diagnostic Corporation (ADC) is one of the world's premier manufacturers of diagnostic medical products, personal instruments, and accessories for the healthcare industry. For more than thirty years,