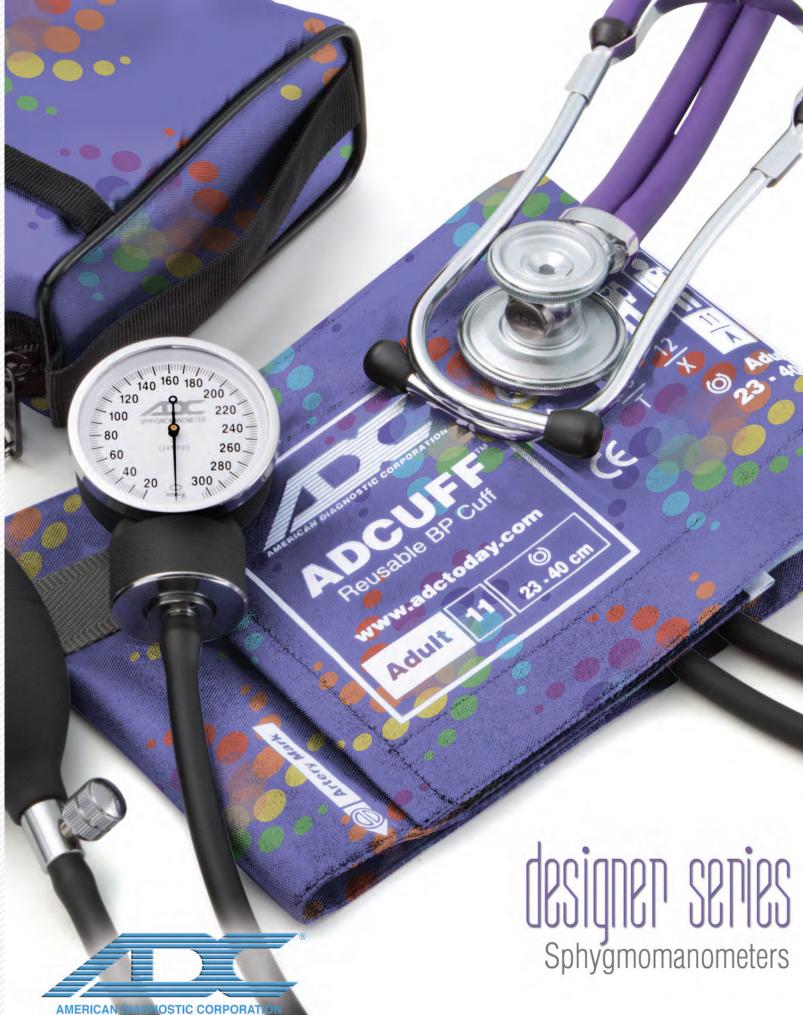

# **NOW AVAILABLE IN DESIGNER SERIES** CUFFS.

We're excited to announce the launch of 5 unique designer cuffs for our industry-leading line of aneroid sphygmomanometers. These new designs will be available in select Diagnostix™ and Prosphyg™ sphygs, as well as sold separately. The addition of these print cuffs adds to the hundreds of sphygmomanometer options we already offer.