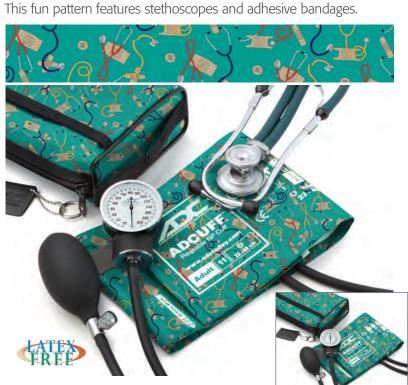

# **Medical Theme**

Matching our popular Adimals® line, perfect for pediatricians, nurses, or the young at heart.

|                      |                                |                | 1 2 1 2 1 2 1 1 2 1 1 1 1 1 1 1 1 1 1 1 | <b>(a)</b>                                      |                | E 2*                                            |
|----------------------|--------------------------------|----------------|-----------------------------------------|-------------------------------------------------|----------------|-------------------------------------------------|
| Product              | Size                           | PBS            | MT                                      | AD                                              | BCA            | PP                                              |
| Diagnostix™ 700      | Adult<br>Small Adult<br>Child  | 700-11APBS     | 700-11AMT                               | 700-11AAD<br>700-10SAAD<br>700-9CAD             | 700-11ABCA     | 700-11APP<br>700-10SAPP<br>700-9CPP             |
| Diagnostix™ 703      | Adult                          | 703-11APBS     | 703-11AMT                               | 703-11AAD                                       | 703-11ABCA     | 703-11APP                                       |
| Multicuff Kit† Ch    | ild, Sm Ad., Adult             |                |                                         | 705PMK-PRT                                      |                |                                                 |
| Diagnostix™ 720      | Adult<br>Small Adult<br>Child  | 720-11APBS     | 720-11AMT                               | 720-11AAD<br>720-10SAAD<br>720-9CAD             | 720-11ABCA     | 720-11APP<br>720-10SAPP<br>720-9CPP             |
| Diagnostix™ 760      | Adult<br>Small Adult<br>Child  | 760-11APBS     | 760-11AMT                               | 760-11AAD<br>760-10SAAD<br>760-9CAD             | 760-11ABCA     | 760-11APP<br>760-10SAPP<br>760-9CPP             |
| Pro's Combo™ Adimals | Small Adult<br>Small Adult Kit |                |                                         | 768-618-10SAAD<br>768-618-10SAADKIT             |                |                                                 |
| Pro's Combo II™***   | Adult<br>Small Adult<br>Child  | 768-11APBS     | 768-11AMT                               | 768-11AAD<br>768-10SAAD<br>768-9CAD             | 768-11ABCA     | 768-11APP<br>768-10SAPP<br>768-9CPP             |
| Pro's Combo II™ SR** | Adult<br>Small Adult<br>Child  | 768-641-11APBS | 768-641-11AMT                           | 768-641-11AAD<br>768-641-10SAAD<br>768-641-9CAD | 768-641-11ABCA | 768-641-11APP<br>768-641-10SAPP<br>768-641-9CPP |
| Pro's Combo III™     | Adult                          |                |                                         |                                                 | 778-603-11ABCA |                                                 |
| Adcuff 1-Tube        | Adult<br>Small Adult<br>Child  | 845-11APBS-1   | 845-11AMT-1                             | 845-11AAD-1<br>845-10SAAD-1<br>845-9CAD-1       | 845-11ABCA-1   | 845-11APP-1<br>845-10SAPP-1<br>845-9CPP-1       |
| Adcuff 2-Tube        | Adult<br>Small Adult<br>Child  | 845-11APBS-2   | 845-11AMT-2                             | 845-11AAD-2<br>845-10SAAD-1<br>845-9CAD-1       | 845-11ABCA-2   | 845-11APP-2<br>845-10SAPP-2<br>845-9CPP-2       |
| Adcuff Inflation Sys | Adult<br>Small Adult<br>Child  | 865-11APBS     | 865-11AMT                               | 865-11AAD<br>845-10SAAD-1<br>845-9CAD-1         | 865-11ABCA     | 865-11APP<br>865-10SAPP<br>865-9CPP             |