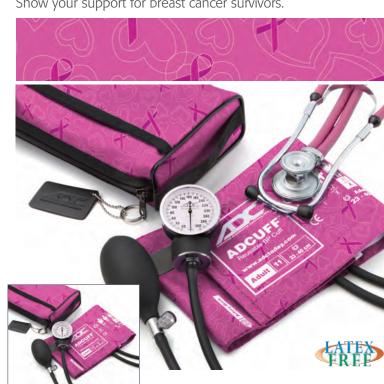

ff Inflation Sys | Adult<br>Small Adult<br>Child  | 865-11APBS     | 865-11AMT                               | 865-11AAD<br>845-10SAAD-1<br>845-9CAD-1         | 865-11ABCA     | 865-11APP<br>865-10SAPP<br>865-9CPP             |

\*Shown in main product image. \*\*\*Shown in inset product image. †The Multicuff Kit comes with one child cuff in Puzzle Pieces, and one small adult cuff in Adimals, and one adult cuff in the Medical Theme.

## CUFFS FOR A CAUSE\*

\*A portion of the sales from the Cuffs for a Cause collection are donated to charities that assist survivors, advocate for research and support treatment for their respective causes.

# Puzzle Pieces

Show your support for Autism awareness and treatment.



# **Breast Cancer Awareness**

Show your support for breast cancer survivors.



# American Standard for 30 years.

# **NOW AVAILABLE IN DESIGNER SERIES** CUFFS.

We're excited to announce the launch of 5 unique designer cuffs for our industry-leading line of aneroid sphygmomanometers. These new designs will be available in select Diagnostix™ and Prosphyg™ sphygs, as well as sold separately. The addition of these print cuffs adds to the hundreds of sphygmomanometer options we already offer.

# What Sets the ADC Sphygmomanometer Apart?





#### ABOUT AMERICAN DIAGNOSTIC CORPORATION

American Diagnostic Corporation (ADC) is one of the world's premier manufacturers of diagnostic medical products, personal instruments, and accessories for the healthcare industry. For more than thirty years, we've been dedicated to designing, manufacturing, and supplying stethoscopes, bl