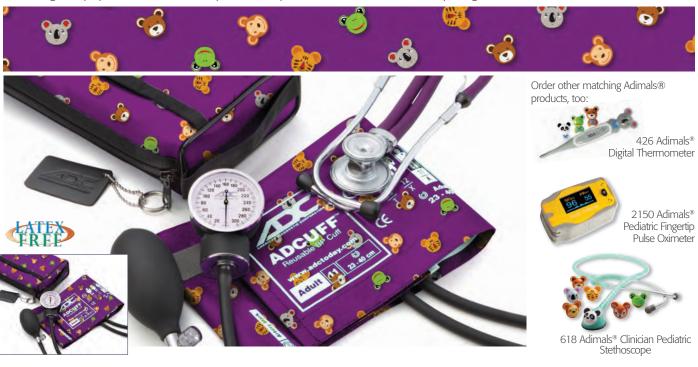

# **Medical Theme**

Matching our popular Adimals® line, perfect for pediatricians, nurses, or the young at heart.

|                      |                                |                | 1 2 1 2 1 2 1 1 2 1 1 1 1 1 1 1 1 1 1 1 | <b>(a)</b>                                      |                | E 2*                                            |
|----------------------|--------------------------------|----------------|-----------------------------------------|-------------------------------------------------|----------------|-------------------------------------------------|
| Product              | Size                           | PBS            | MT                                      | AD                                              | BCA            | PP                                              |
| Diagnostix™ 700      | Adult<br>Small Adult<br>Child  | 700-11APBS     | 700-11AMT                               | 700-11AAD<br>700-10SAAD<br>700-9CAD             | 700-11ABCA     | 700-11APP<br>700-10SAPP<br>700-9CPP             |
| Diagnostix™ 703      | Adult                          | 703-11APBS     | 703-11AMT                               | 703-11AAD                                       | 703-11ABCA     | 703-11APP                                       |
| Multicuff Kit† Ch    | ild, Sm Ad., Adult             |                |                                         | 705PMK-PRT                                      |                |                                                 |
| Diagnostix™ 720      | Adult<br>Small Adult<br>Child  | 720-11APBS     | 720-11AMT                               | 720-11AAD<br>720-10SAAD<br>720-9CAD             | 720-11ABCA     | 720-11APP<br>720-10SAPP<br>720-9CPP             |
| Diagnostix™ 760      | Adult<br>Small Adult<br>Child  | 760-11APBS     | 760-11AMT                               | 760-11AAD<br>760-10SAAD<br>760-9CAD             | 760-11ABCA     | 760-11APP<br>760-10SAPP<br>760-9CPP             |
| Pro's Combo™ Adimals | Small Adult<br>Small Adult Kit |                |                                         | 768-618-10SAAD<br>768-618-10SAADKIT             |                |                                                 |
| Pro's Combo II™***   | Adult<br>Small Adult<br>Child  | 768-11APBS     | 768-11AMT                               | 768-11AAD<br>768-10SAAD<br>768-9CAD             | 768-11ABCA     | 768-11APP<br>768-10SAPP<br>768-9CPP             |
| Pro's Combo II™ SR** | Adult<br>Small Adult<br>Child  | 768-641-11APBS | 768-641-11AMT                           | 768-641-11AAD<br>768-641-10SAAD<br>768-641-9CAD | 768-641-11ABCA | 768-641-11APP<br>768-641-10SAPP<br>768-641-9CPP |
| Pro's Combo III™     | Adult                          |                |                                         |                                                 | 778-603-11ABCA |                                                 |
| Adcuff 1-Tube        | Adult<br>Small Adult<br>Child  | 845-11APBS-1   | 845-11AMT-1                             | 845-11AAD-1<br>845-10SAAD-1<br>845-9CAD-1       | 845-11ABCA-1   | 845-11APP-1<br>845-10SAPP-1<br>845-9CPP-1       |
| Adcuff 2-Tube        | Adult<br>Small Adult<br>Child  | 845-11APBS-2   | 845-11AMT-2                             | 845-11AAD-2<br>845-10SAAD-1<br>845-9CAD-1       | 845-11ABCA-2   | 845-11APP-2<br>845-10SAPP-2<br>845-9CPP-2       |
| Adcuff Inflation Sys | Adult<br>Small Adult<br>Child  | 865-11APBS     | 865-11AMT                               | 865-11AAD<br>845-10SAAD-1<br>845-9CAD-1         | 865-11ABCA     | 865-11APP<br>865-10SAPP<br>865-9CPP             |