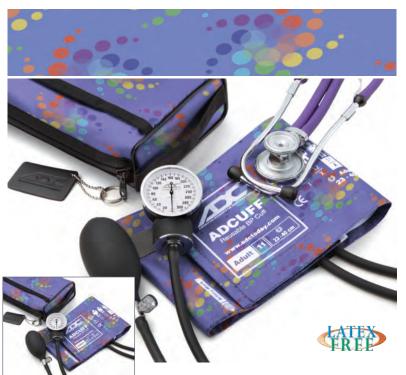

# Sphygmomanometers

# Peter's Blue Swirly

A bold, geometric pattern to brighten up your day.



# **Medical Theme**





Matching our popular Adimals® line, perfect for pediatricians, nurses, or the young at heart.



|                      |                                |                | 1 2 1 2 1 2 1 1 2 1 1 1 1 1 1 1 1 1 1 1 | <b>(a)</b>                                      |                | E 2*                                            |
|----------------------|--------------------------------|----------------|-----------------------------------------|-------------------------------------------------|----------------|-------------------------------------------------|
| Product              | Size                           | PBS            | MT                                      | AD                                              | BCA            | PP