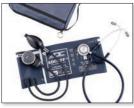

# Convenient and convertible

• Adcuff+ versions of many ADC sphyg models

Visit www.adctoday.com/AdcuffPlus to view all model options

700-13TBR1

705PMK-MCC1

750D-11AN1

728-619-11AN1

For additional information, contact your ADC sales representative or our Customer Service team at 1-800-ADC-2670.