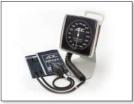

# Convenient and convertible

• Adcuff+ versions of many ADC sphyg models

Visit www.adctoday.com/AdcuffPlus to view all model options

700-13TBR1

705PMK-MCC1

750D-11AN1

728-619-11AN1

For additional information, contact your ADC sales representative or our Customer Service team at 1-800-ADC-2670.