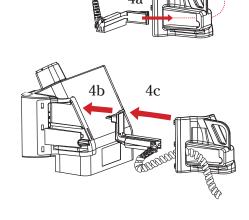

### 1a. Attaching the Temp Probe Connector

- a. Thread probe connector through probe connector housing.
- b. Align probe connector as shown and push gently until it clicks into place.
- c. Pull excess probe cord through slot in probe connector housing and slide into place as shown.

#### 1b. Attaching the Temp Probe Connector

Probe connector housing should be fully seated against rear cover with no visible gaps.