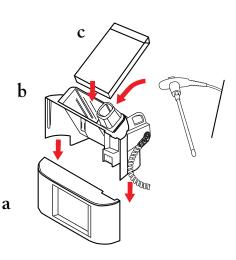

## 2. Assembling the Temp Module for Use

- A. Slide the back cover onto the temperature onto module.
- B. Place probe in well.
- C. Place the probe cover box into the holder.

55 Commerce Drive Hauppauge, NY 11788