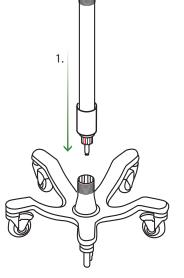

## Assembly

\*No Tools Required

 Align keyway (red) of Lower Pole with keyway (red) of Caster Base, and insert down ward until fully seated. Once fully seated, twist lock sleeve clockwise until hand tight.