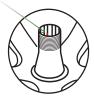

## Assembly

\*No Tools Required

 Align keyway (red) of Lower Pole with keyway (red) of Caster Base, and insert down ward until fully seated. Once fully seated, twist lock sleeve clockwise until hand tight.