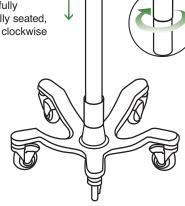

## Assembly

\*No Tools Required

 Align keyway (red) of Lower Pole with keyway (red) of Caster Base, and insert down ward until fully seated. Once fully seated, twist lock sleeve clockwise until hand tight.