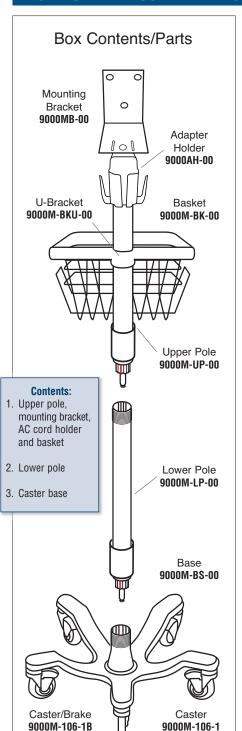

## Modular Diagnostic Station

## POLE STAND ASSEMBLY INSTRUCTIONS

## Assembly

\*No Tools Required

 Align keyway (red) of Lower Pole with keyway (red) of Caster Base, and insert down ward until fully seated. Once fully seated, twist lock sleeve clockwise until hand tight.

2. Align keyway (red) of Upper Pole and basket with keyway of Lower Pole (red), and insert downward until fully seated. Once fully seated, twist lock sleeve clockwise until hand tight.

55 Commerce Drive Hauppauge, NY 11788