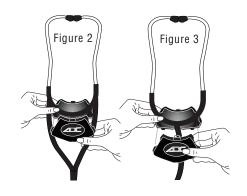

Adscopes® - For Adscopes® that feature Rilumen tubing, (Models 600, 601, 602, 606, 658) position ID tag as shown in Figure 2. For all other Adscope® models, position ID tag as shown in Figure 3. After positioning as shown. snap front and back halves securely together until the tabs lock in place - enclosing tubing completely.