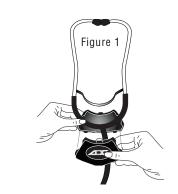

Proscopes™ - Center the "Y" tubing in the 3 openings of the rear half, (2 sides and bottom). After positioning as shown, snap front and back halves securely together until the tab locks into place enclosing tubing completely. (Figure 1)