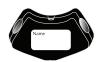

**Optional** - You can permanently add your name or initials on the rear panel (Figure 4).

Figure 4