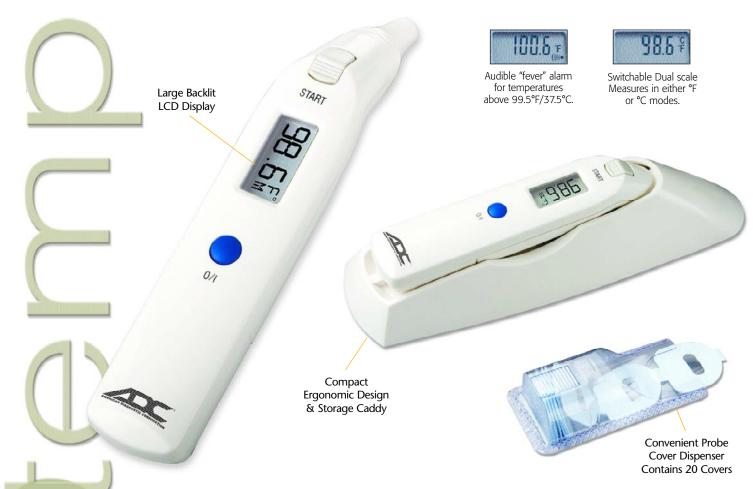

### ADTEMP<sup>TM</sup> 424 INFRARED EAR THERMOMETER

Easy to use tympanic thermometer measures core temperature instantly. Convenient, economical probe covers make it the ideal instrument for use on all types of patients.

### ADTEMP<sup>TM</sup> 424 Tympanic thermometer features:

- 1 second measurement using scan/peak technology
- Large 6mm illuminated display
- Temp range from 89.6°F 108°F (32°C 42.2°C)
- F/C switchable display
- Fever alarm at 99.5°F (37.5°C)
- Last reading memory
- Audible beep when measurement complete
- Auto off conserves battery strength
- Compact, ergonomic design measures 5½" (13.97cm) long, weighs 1.6oz. (45.3g) including battery
- Powered by 1.55 (CR20320) Lithium battery (included)
- Includes 20 probe covers in convenient dispenser
- Desktop storage caddy