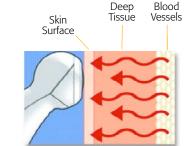

#### ADTEMP<sup>TM</sup> 427 Temple Touch thermometer features:

- Non-invasive forehead temperature measurement using patented conductive technology delivers clinically accurate readings in about 6 seconds
- Reduces the risk of cross contamination and avoids the need for costly probe covers
- · Ideal for the hospital, clinic, or physician office
- Auto off function conserves battery life
- Audible tone when measurement is complete
- Last reading memory
- Dual Scale (°F/°C)
- Water Resistant
- Large backlit display
- Uses 2 "AAA" batteries (included) (Minimum 1000 full duty cycles over 24 month period)
- Temp range 95°F to 107.6°F (35°C to 42°C)
- Compact design measures just 4.7" x 1.17" x 1" (12 cm x 3.0 cm x 2.4 cm ) weighs 1.3oz (37g) including batteries