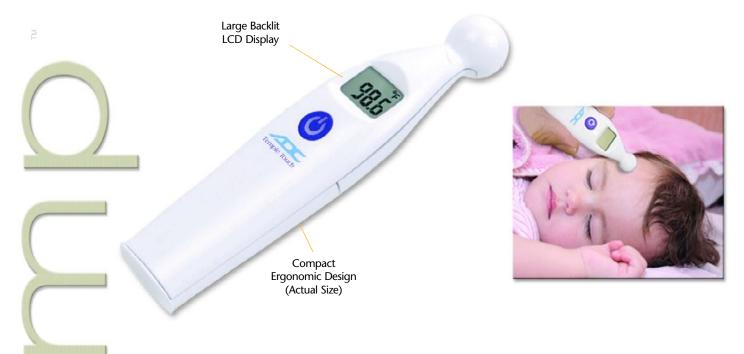

### ADTEMP™ 427 TEMPLE TOUCH THERMOMETER

Provides an accurate 6 second non-invasive temperature reading at the forehead making it ideal for pediatric patients. Cost effective design makes it ideal for institutional use.

#### ADTEMP<sup>TM</sup> 427 Temple Touch thermometer features:

- Non-invasive forehead temperature measurement using patented conductive technology delivers clinically accurate readings in about 6 seconds
- Reduces the risk of cross contamination and avoids the need for costly probe covers
- · Ideal for the hospital, clinic, or physician office
- Auto off function conserves battery life
- Audible tone when measurement is complete
- Last reading memory
- Dual Scale (°F/°C)
- Water Resistant
- Large backlit display
- Uses 2 "AAA" batteries (included) (Minimum 1000 full duty cycles over 24 month period)
- Temp range 95°F to 107.6°F (35°C to 42°C)
- Compact design measures just 4.7" x 1.17" x 1" (12 cm x 3.0 cm x 2.4 cm ) weighs 1.3oz (37g) including batteries