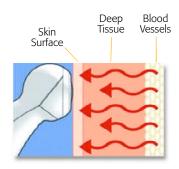

## ADTEMP<sup>™</sup> 427 TEMPLE TOUCH THERMOMETER

Provides an accurate 6 second non-invasive temperature reading at the forehead making it ideal for pediatric patients. Cost effective design makes it ideal for institutional use.

#### ADTEMP<sup>™</sup> 427 Temple Touch thermometer features:

- Non-invasive forehead temperature measurement using patented conductive technology delivers clinically accurate readings in about 6 seconds
- Reduces the risk of cross contamination and avoids the need for costly probe covers
- · Ideal for the hospital, clinic, or physician office
- Auto off function conserves battery life
- Audible tone when measurement is complete
- Last reading memory
- Dual Scale (°F/°C)
- Water Resistant
- Large display
- Uses 2 "AAA" batteries (included)
- (Minimum 1000 full duty cycles over 24 month period)
- Temp range 95°F to 107.6°F +/- .2°F (35°C to 42°C +/- .1°C)
- Compact design measures just 4.7" x 1.17" x 1" (12 cm x 3.0 cm x 2.4 cm ) weighs 1.3oz (37g) including batteries