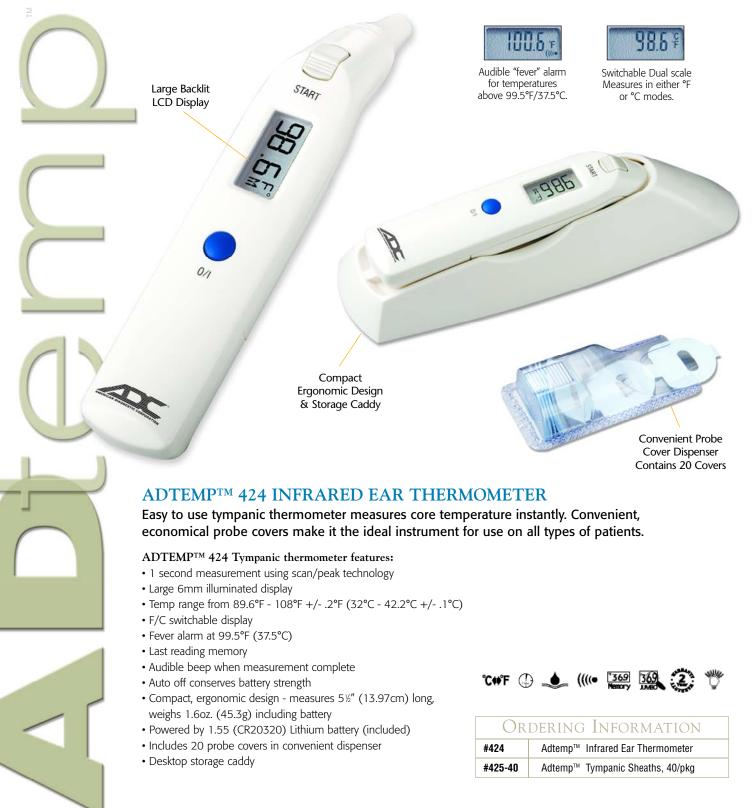

# Adtemp™ 424 Tympanic **Thermometer**

1-800-ADC-2670 Visit us at www.adctoday.com

#### ADTEMP<sup>™</sup> 427 Temple Touch thermometer features:

- Non-invasive forehead temperature measurement using patented conductive technology delivers clinically accurate readings in about 6 seconds
- Reduces the risk of cross contamination and avoids the need for costly probe covers
- · Ideal for the hospital, clinic, or physician office
- Auto off function conserves battery life
- Audible tone when measurement is complete
- Last reading memory
- Dual Scale (°F/°C)
- Water Resistant
- Large display
- Uses 2 "AAA" batteries (included)
- (Minimum 1000 full duty cycles over 24 month period)
- Temp range 95°F to 107.6°F +/- .2°F (35°C to 42°C +/- .1°C)
- Compact design measures just 4.7" x 1.17" x 1" (12 cm x 3.0 cm x 2.4 cm ) weighs 1.3oz (37g) including batteries