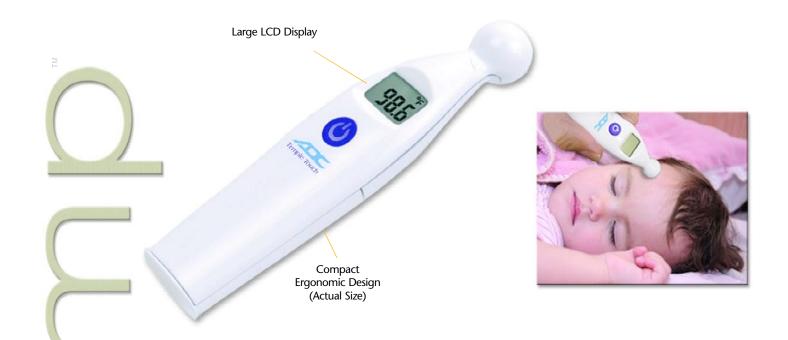

## ADTEMP<sup>™</sup> 427 TEMPLE TOUCH THERMOMETER

Provides an accurate 6 second non-invasive temperature reading at the forehead making it ideal for pediatric patients. Cost effective design makes it ideal for institutional use.

#### ADTEMP<sup>™</sup> 427 Temple Touch thermometer features:

- Non-invasive forehead temperature measurement using patented conductive technology delivers clinically accurate readings in about 6 seconds
- Reduces the risk of cross contamination and avoids the need for costly probe covers
- · Ideal for the hospital, clinic, or physician office
- Auto off function conserves battery life
- Audible tone when measurement is complete
- Last reading memory
- Dual Scale (°F/°C)
- Water Resistant
- Large display
- Uses 2 "AAA" batteries (included)
- (Minimum 1000 full duty cycles over 24 month period)
- Temp range 95°F to 107.6°F +/- .2°F (35°C to 42°C +/- .1°C)
- Compact design measures just 4.7" x 1.17" x 1" (12 cm x 3.0 cm x 2.4 cm ) weighs 1.3oz (37g) including batteries