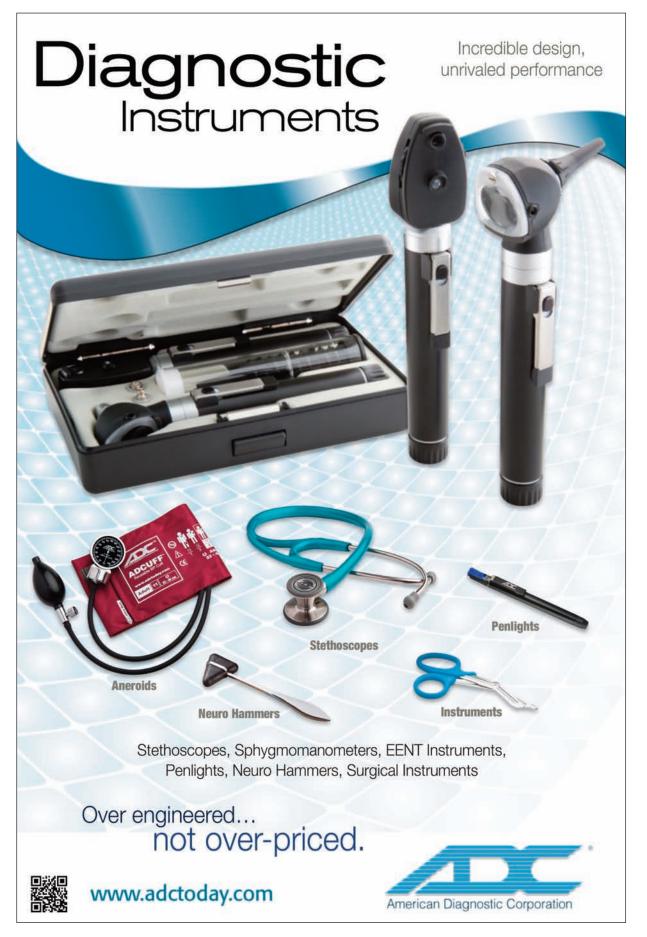

## **Original vs New Packaging**





**Original** New

**Original vs New Packaging** 

### **Actual Size**



### **Actual Size**





p/n: poster-scopes121





# **Cash Mat**

| igineered<br>not over-priced. | ( E        |       | 605 618 | 80          | Infant Version Patient of Our 603 Friendly                 | Dia/Bell Multi-Frequency    | Clinician Clinician | Stainless Composite / Aluminum    | 30.5" 30" | 4502. 302.   | N/A N/A                    | Lifetime Five Year        |