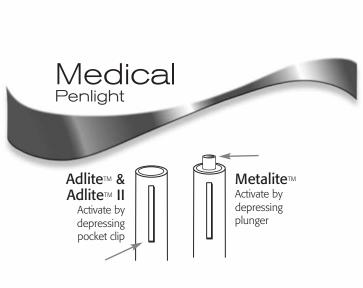

### **Front and Rear**

#### **Front and Rear**

Warranty: The enclosed penlight is warranted to remain free from defects in materials and workmanship for one year from date of purchase. Warranty coverage excludes batteries, lamps, or other consumable parts. To obtain warranty coverage return the instrument and proof of purchase to the address below with \$3.00 to cover return postage.