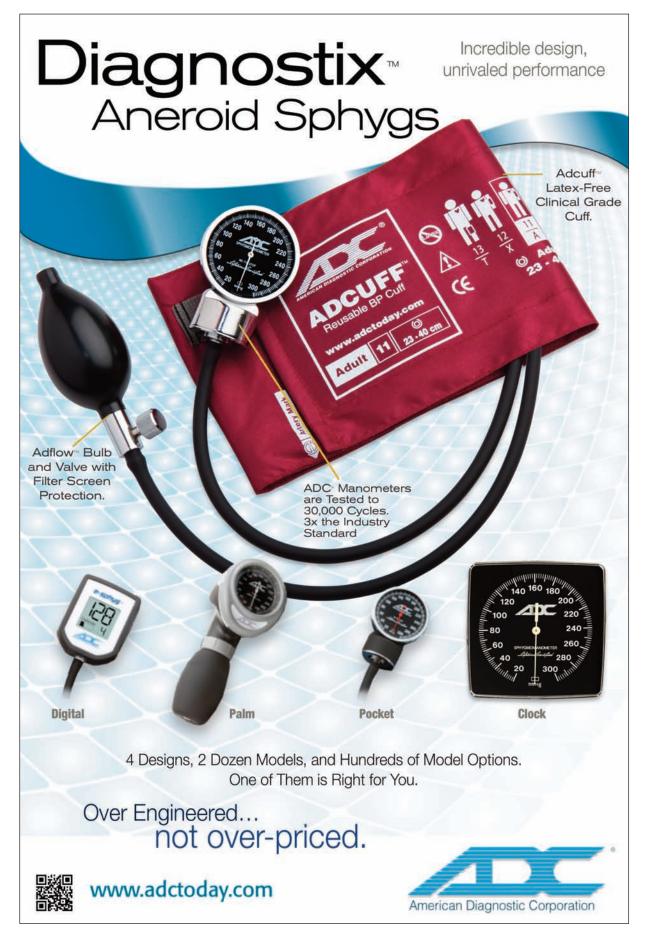

## **Original vs New Packaging**





**Original** New

**Original vs New Packaging** 

### **Actual Size**



### **Actual Size**





p/n: poster-scopes121





# **Cash Mat**

| igineered<br>not over-priced. | ( E        |       | 605 618 | 80          | Infant Version Patient of Our 603 Friendly                 | Dia/Bell Multi-Frequency    | Clinician Clinician | Stainless Composite / Aluminum    | 30.5" 30" | 4502. 302.   | N/A N/A                    | Lifetime Five Year        |