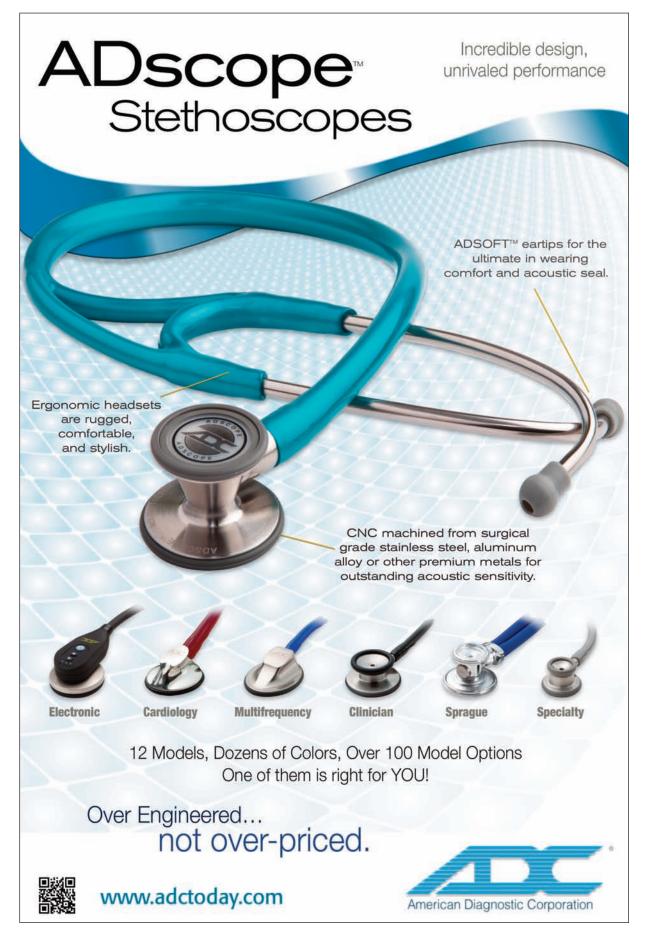

## **Original vs New Packaging**





**Original** New

**Original vs New Packaging** 

### **Actual Size**



### **Actual Size**





p/n: poster-scopes121





# **Cash Mat**

| igineered<br>not over-priced. | ( E        |       | 605 618 | 80          | Infant Version Patient of Our 603 Friendly                 | Dia/Bell Multi-Frequency    | Clinician Clinician | Stainless Composite / Aluminum    | 30.5" 30" | 4502. 302.   | N/A N/A                    | Lifetime Five Year        |