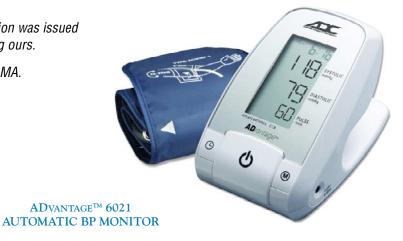

#### Digital Blood Pressure Model #6021 ADvantage™ Automatic Blood Pressure Monitor

| Features:                          | Benefits:                                 |
|------------------------------------|-------------------------------------------|
| Automatic Off                      | Conserves battery life                    |
| Smart Logic                        | No need to set systolic inflation level   |
| Extra Large Display                | For easy reading                          |
| Memory Stores Last 99 Readings     | Simplifies record keeping                 |
| Date/Time Stamp                    | Keeps more relevant records               |
| Latex-Free                         | Reduces risk of allergic reactions        |
| Irregular Heartbeat Detection      | Signals appearance of irregular heartbeat |
| Functional Check                   | Displays battery warning                  |
| 5 Beeps Indicate Starting          | Patient is aware of measurement           |
| Long Tone Indicates Finished       | Patient is aware of completion            |
| Digital Error Messages             | Guides patient when there's a problem     |
| Available in Small and Large Adult | For small & large adult patients          |
| Cuff Storage Compartment           | Keeps unit compact for neatness           |
| A/C Adapter Option                 | Conserves battery life                    |
| D-Ring Contoured Cuff              | Easy, self-application                    |
| 8 Bit Microprocessor               | Improved logic and accuracy               |
| 5 Year Warranty                    | Longer consumer protection                |
| Includes Record Book               | For convenient record keeping             |
| Deluxe Carry Case                  | For convenient travel and storage         |
| *BHS Validated *                   | *Customer's Assurance of Accuracy*        |

**BHS (British Hypertension Society)** validation was issued to only a handful of manufacturers including ours.

It is equivalent to an endorsement by the AMA.