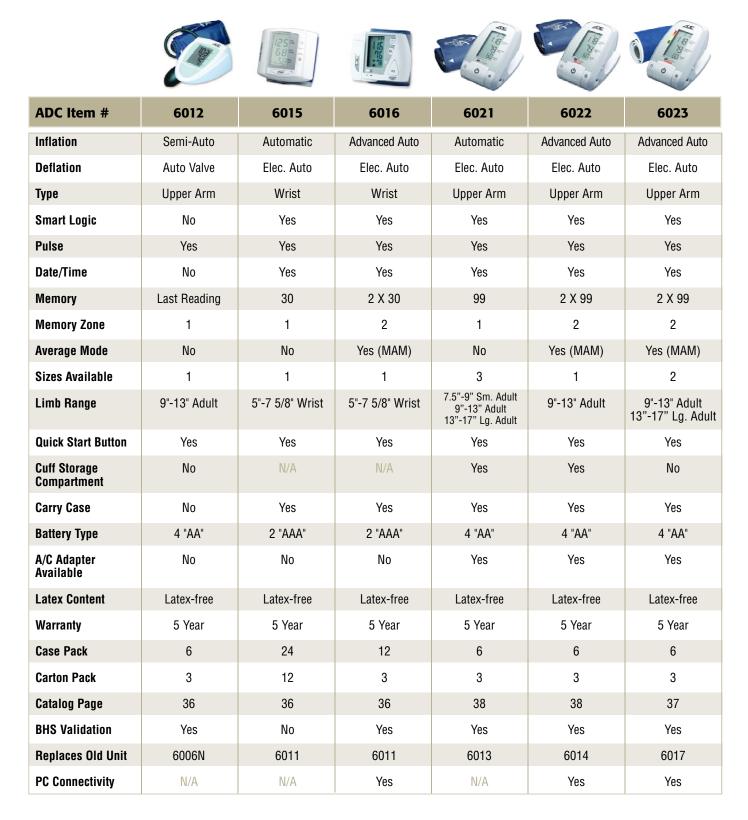

# DIGITAL BLOOD PRESSURE

### FEATURE CHART III



#### Digital Blood Pressure Summary Chart



#### **Digital Blood Pressure Cross Reference Chart**



\* Note 1

Includes AC Adapter, ADC adapter sold separately High speed model. ADC's all work at "regular" speed \* Note 2

\* Note 3 Includes ADC PC Software sold separately

Note A Only ADC offers Average mode (averages 3 readings)

ADC unit comes with PC Software Note B

#### Digital Blood Pressure Model #6012 ADvantage™ Semi-Automatic Blood Pressure Monitor

| Features:                      | Benefits:                                            |
|--------------------------------|------------------------------------------------------|
| Automatic Off                  | Conserves battery life                               |
| Extra Large Display            | For easy reading                                     |
| Single Large Bu