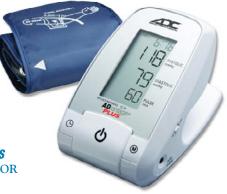

#### Digital Blood Pressure Model #6022 ADvantage<sup>TM</sup> **PLUS** Advanced Automatic Blood Pressure Monitor

| Features:                     | Benefits:                                 |
|-------------------------------|-------------------------------------------|
| Automatic Off                 | Conserves battery life                    |
| Smart Logic                   | No need to set systolic inflation level   |
| Two Zone Memory               | Ideal for use with two patients           |
| Date/Time Stamp               | Keeps more relevant records               |
| Latex-Free                    | Reduces risk of allergic reactions        |
| Irregular Heartbeat Detection | Signals appearance of irregular heartbeat |
| Functional Check              | Displays battery warning                  |
| 5 Beeps Indicate Starting     | Patient is aware of measurement           |
| Long Tone Indicates Finished  | Patient is aware of completion            |
| Digital Error Messages        | Guides patient when there's a problem     |
| Cuff Storage Compartment      | Keeps unit compact for neatness           |
| D-Ring Contoured Cuff         | Easy, self-application                    |
| A/C Adapter Option            | Conserves battery life                    |
| Extra Large Display           | For easy reading                          |
| 2 Zone 99 Reading Memory      | Simplifies record keeping                 |
| PC Software available         | For easy data analysis                    |
| Average Mode                  | Improved accuracy                         |
| Wide Range Soft Cuff          | For medium to large adult patients        |
| 8 Bit Microprocessor          | Improved logic and accuracy               |
| 5 Year Warranty               | Longer consumer protection                |
| Includes Record Book          | For convenient record keeping             |
| Deluxe Carry Case             | For convenient travel and storage         |
| *BHS Validated *              | *Customer's Assurance of Accuracy*        |
|                               |                                           |

**BHS (British Hypertension Society)** validation was issued to only a handful of manufacturers including ours.

It is equivalent to an endorsement by the AMA.

ADVANTAGE<sup>™</sup> 6022 **PLUS** AUTOMATIC BP MONITOR