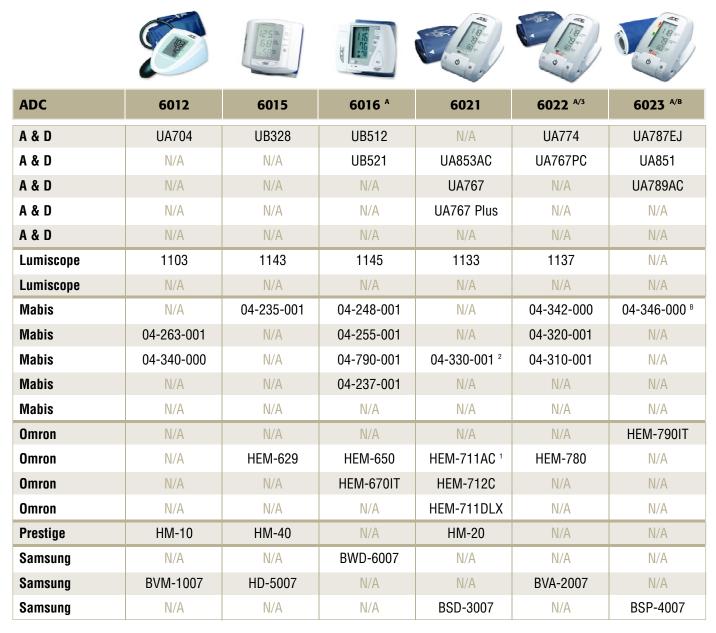

#### **Digital Blood Pressure Cross Reference Chart**

\* Note 1

Includes AC Adapter, ADC adapter sold separately High speed model. ADC's all work at "regular" speed \* Note 2

\* Note 3 Includes ADC PC Software sold separately