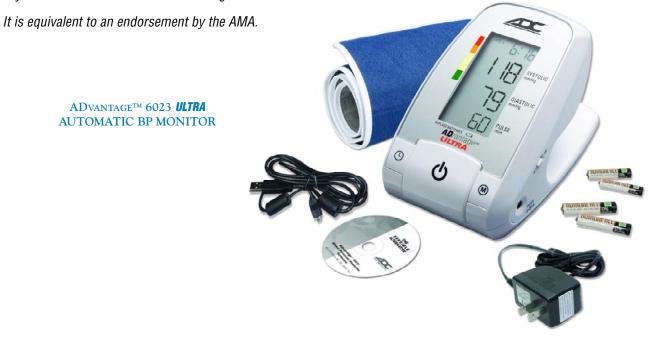

#### Digital Blood Pressure Model #6023 ADvantage™ **ULTRA** Advanced Blood Pressure Monitor

| Features:                     | Benefits:                                                                                        |
|-------------------------------|--------------------------------------------------------------------------------------------------|
| Automatic Off                 | Conserves battery life                                                                           |
| Smart Logic                   | Automatically determines ideal inflation levels                                                  |
| Traffic Light Indicator       | Compares reading with National Standards                                                         |
| Date/Time Stamp               | Keeps more relevant records                                                                      |
| Latex-Free                    | Reduces risk of allergic reactions                                                               |
| Irregular Heartbeat Detection | Signals appearance of irregular heartbeat                                                        |
| Digital Error Messages        | Guides patient when there's a problem                                                            |
| Wide Range Rigid Cuff         | Easy, self-application for medium and large adults                                               |
| Advanced 2 Zone Memory        | Recalls last 99 readings for two people                                                          |
| MAM Advantage™ Average Mode   | Improved accuracy                                                                                |
| PC Link Software              | Connects monitor to your PC to download and print data, graphs, charts, and tables from readings |
| 5 Year Warranty               | Longer consumer protection                                                                       |
| AC Adapter                    | Conserves battery life                                                                           |
| USB Cable                     | For easy connection to your PC                                                                   |
| Deluxe Carry Case             | Convenient for travel and storage                                                                |
| *BHS Validated                | Customer's Assurance of Accuracy                                                                 |

## **\*BHS (British Hypertension Society)** validation was issued to only a handful of manufacturers including ours.