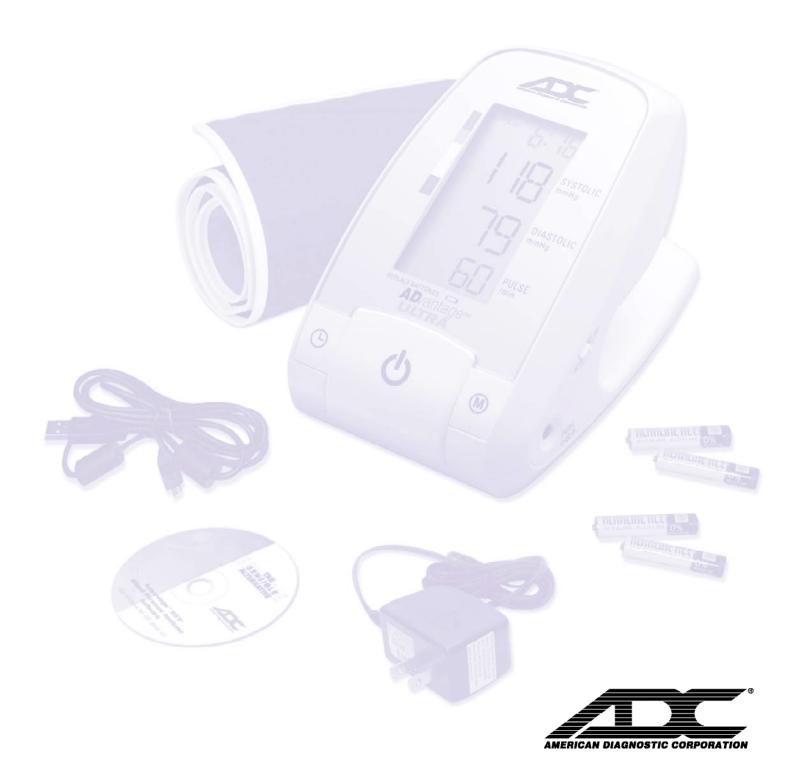

#### Digital Blood Pressure Model #6023 ADvantage™ **ULTRA** Advanced Blood Pressure Monitor

| Features:                     | Benefits:                                                                                        |
|-------------------------------|--------------------------------------------------------------------------------------------------|
| Automatic Off                 | Conserves battery life                                                                           |
| Smart Logic                   | Automatically determines ideal inflation levels                                                  |
| Traffic Light Indicator       | Compares reading with National Standards                                                         |
| Date/Time Stamp               | Keeps more relevant records                                                                      |
| Latex-Free                    | Reduces risk of allergic reactions                                                               |
| Irregular Heartbeat Detection | Signals appearance of irregular heartbeat                                                        |
| Digital Error Messages        | Guides patient when there's a problem                                                            |
| Wide Range Rigid Cuff         | Easy, self-application for medium and large adults                                               |
| Advanced 2 Zone Memory        | Recalls last 99 readings for two people                                                          |
| MAM Advantage™ Average Mode   | Improved accuracy                                                                                |
| PC Link Software              | Connects monitor to your PC to download and print data, graphs, charts, and tables from readings |
| 5 Year Warranty               | Longer consumer protection                                                                       |
| AC Adapter                    | Conserves battery life                                                                           |
| USB Cable                     | For easy connection to your PC                                                                   |
| Deluxe Carry Case             | Convenient for travel and storage                                                                |
| *BHS Validated                | Customer's Assurance of Accuracy                                                                 |