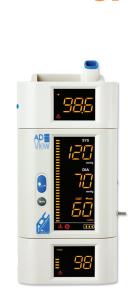

**Multiplatform Diagnostic Station** 

9000BPS

9000BP

Buy any one of the above three **Adview configurations...and get** your choice of either a Wall Mount or Desk Caddy

9000M

Adview Mobile

Stand

9000W Adview Wall Mount