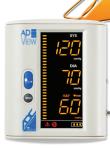

**Multiplatform Diagnostic Station** 

9000BPS

9000BP

Buy any one of the above three **Adview configurations...and get** your choice of either a Wall Mount or Desk Caddy

9000M

Adview Mobile

Stand

9000W Adview Wall Mount

9000BPST0

9000D Adview Desk Caddy

The world's first modular diagnostic station that grows with your needs.