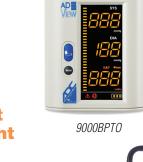

**Multiplatform Diagnostic Station** 

9000BPS

9000BP

Buy any one of the above three **Adview configurations...and get** your choice of either a Wall Mount or Desk Caddy

9000M

Adview Mobile

Stand

9000W Adview Wall Mount

9000BPST0

9000D Adview Desk Caddy

The world's first modular diagnostic station that grows with your needs.