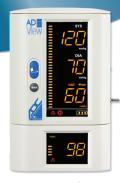

**Multiplatform Diagnostic Station** 

9000BPS

9000BP

Buy any one of the above three **Adview configurations...and get** your choice of either a Wall Mount or Desk Caddy

9000M

Adview Mobile

Stand

9000W Adview Wall Mount

9000BPST0

9000D Adview Desk Caddy

The world's first modular diagnostic station that grows with your needs.